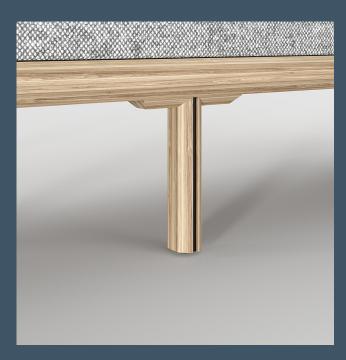

#### 7 LEG STYLES

- Any Metal Finish
- Any Stain-to-Match Wood
- Painted Lacquer with Various
  Sheens

### LEG OPTIONS

LEG STYLE 5

LEG STYLE 2

LEG STYLE 6

LEG STYLE 3

LEG STYLE 7

LEG STYLE 4