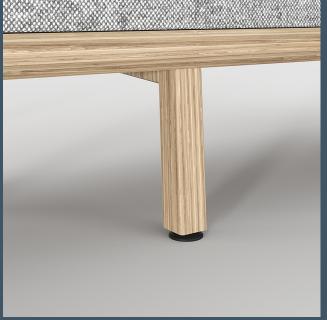

#### 7 LEG STYLES

- Any Metal Finish
- Any Stain-to-Match Wood
- Painted Lacquer with Various
  Sheens

### LEG OPTIONS

LEG STYLE 5

LEG STYLE 2

LEG STYLE 6

LEG STYLE 3

LEG STYLE 7

LEG STYLE 4