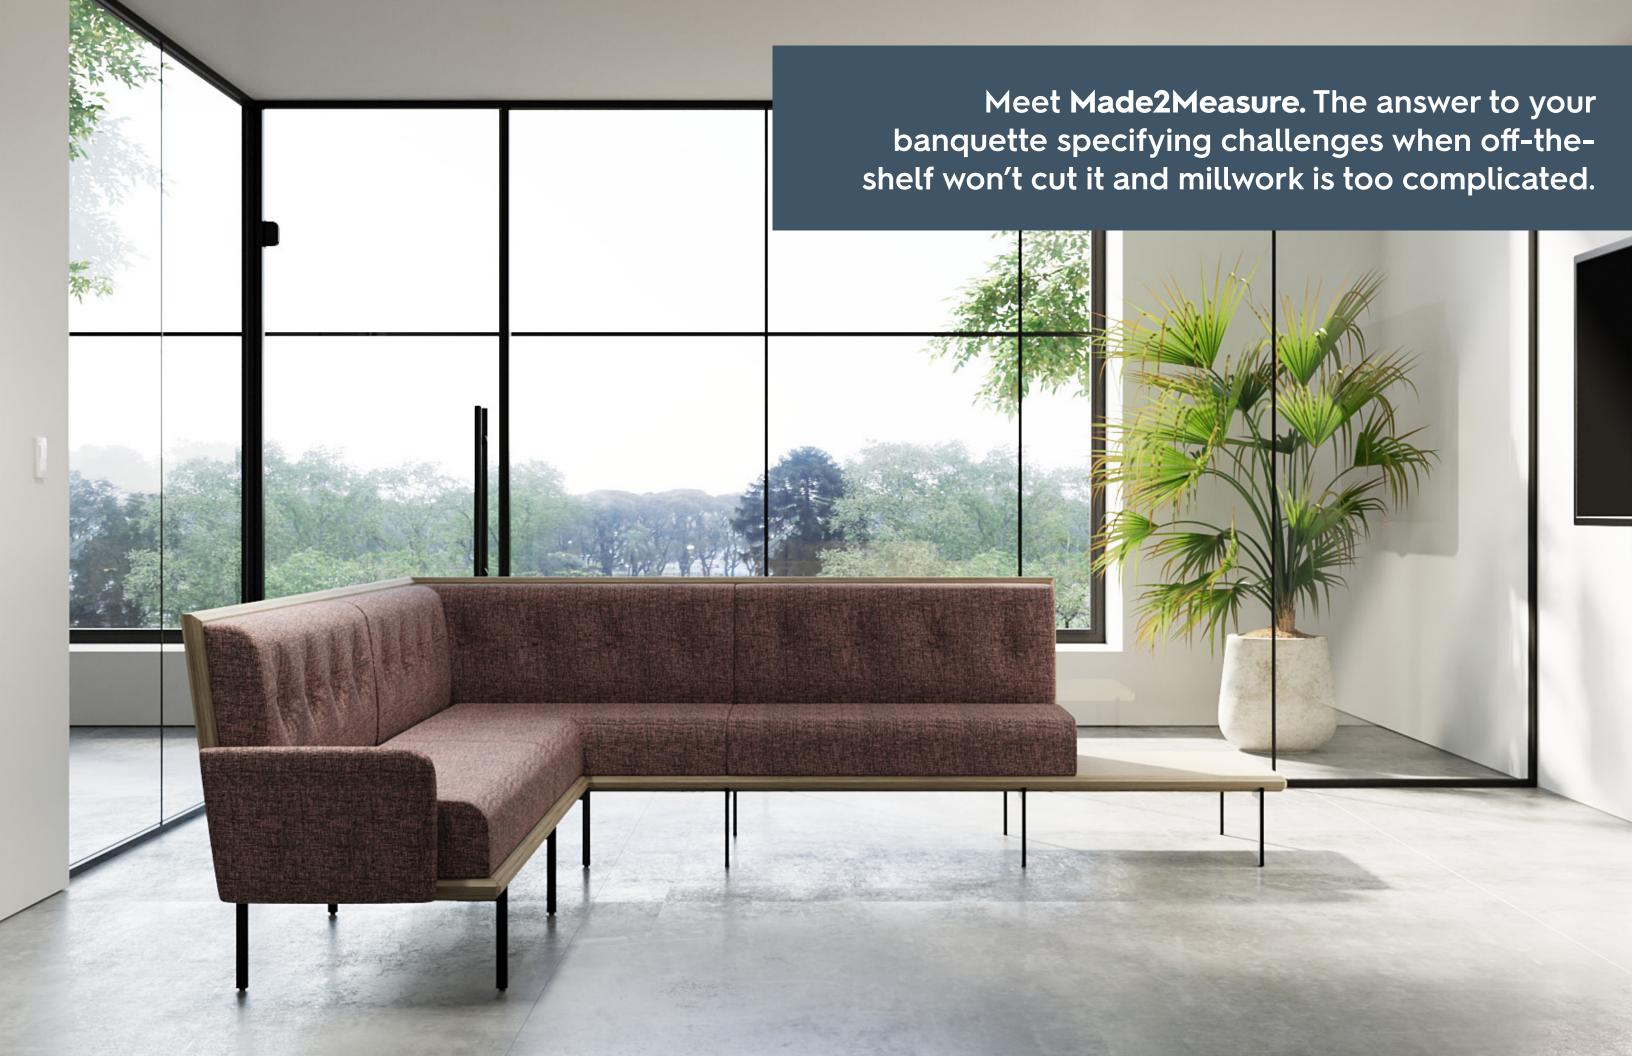

## fabricate

Made2Measure

BANQUETTE SPECIFYING MADE SIMPLE

# Where off-the-shelf meets custom.

Get the best of both worlds with a piece that's tailored to your exact specifications.

Highly flexible, our banquettes are perfect in any configuration, whether you need one to fit snugly in a corner, stretch along an entire wall or float freestanding.

With our millwork-like banquette seating system, we make it simple to specify the exact piece to fit your unique vision, without sacrificing time, budget or quality.

Choose from a preestablished kit-of-parts and a wide range of finish options to bring your design to life.