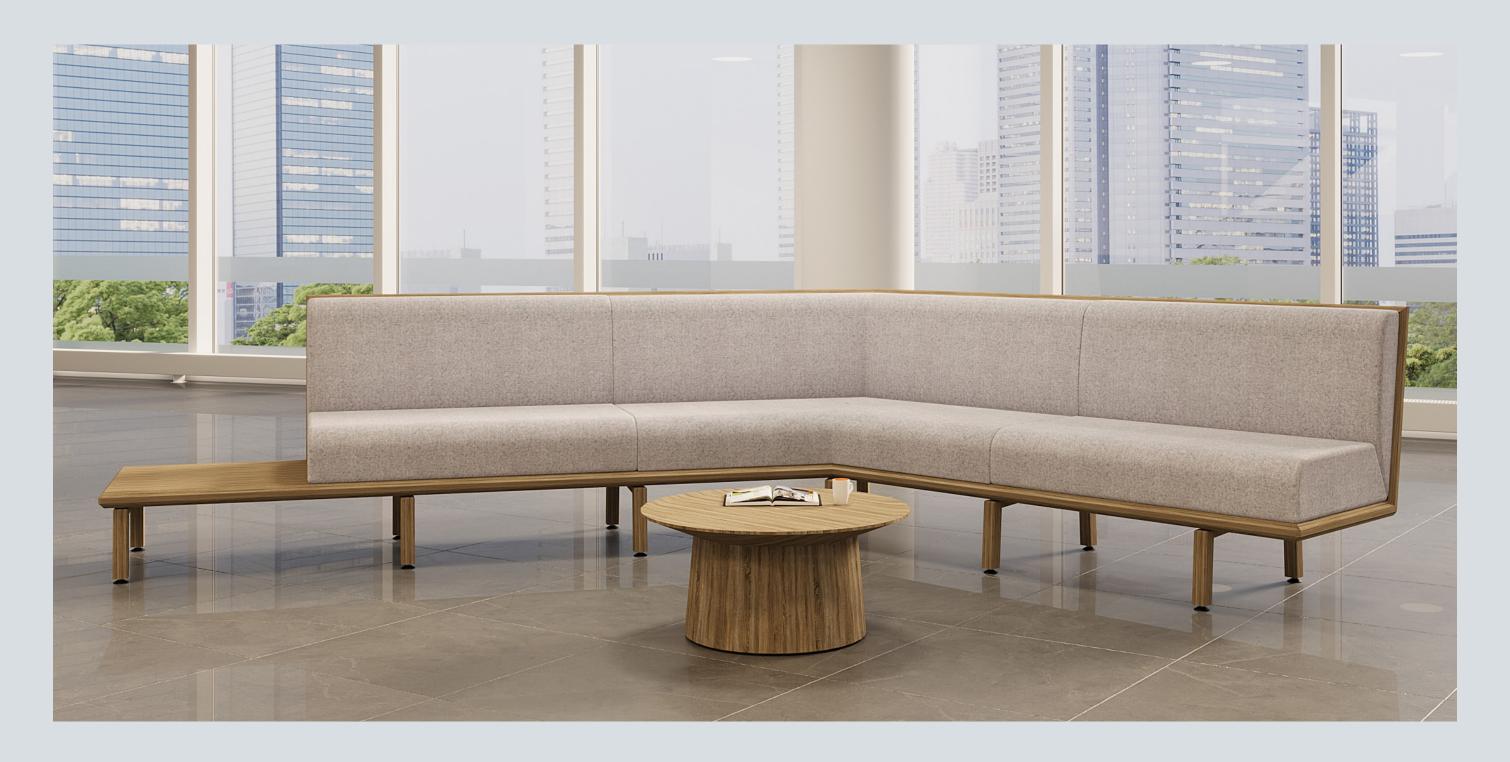

# Where off-the-shelf meets custom.

Get the best of both worlds with a piece that's tailored to your exact specifications.

Highly flexible, our banquettes are perfect in any configuration, whether you need one to fit snugly in a corner, stretch along an entire wall or float freestanding.

With our millwork-like banquette seating system, we make it simple to specify the exact piece to fit your unique vision, without sacrificing time, budget or quality.

Choose from a preestablished kit-of-parts and a wide range of finish options to bring your design to life.