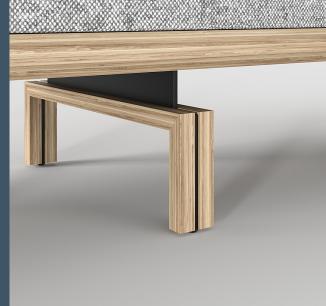

#### 7 LEG STYLES

- Any Metal Finish
- Any Stain-to-Match Wood
- Painted Lacquer with Various
  Sheens

### LEG OPTIONS

LEG STYLE 5

LEG STYLE 2

LEG STYLE 6

LEG STYLE 3

LEG STYLE 7

LEG STYLE 4