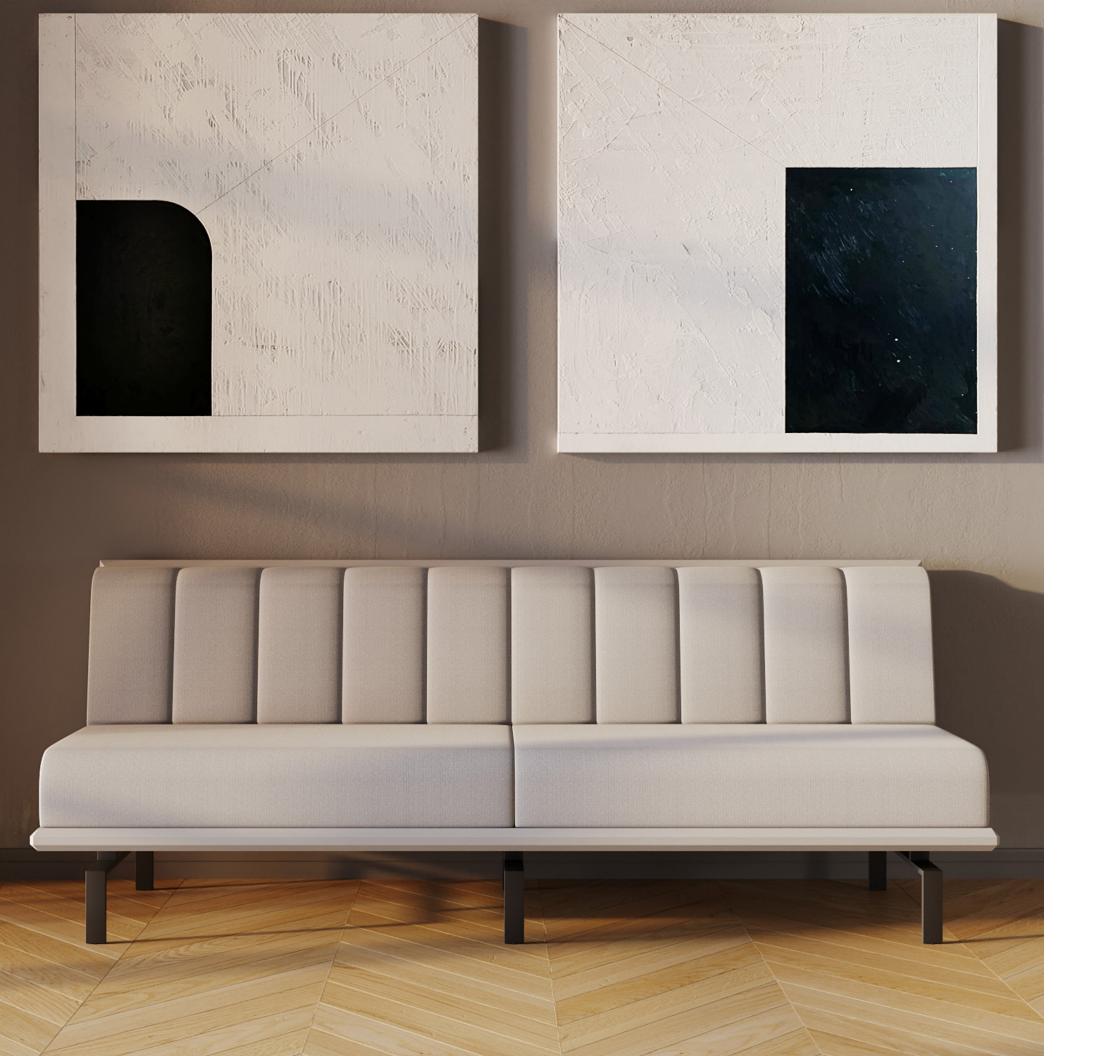

#### **TUFTING & EDGE TREATMENTS**

- Channel
- Diamond
- Square
- Quilted
- Button