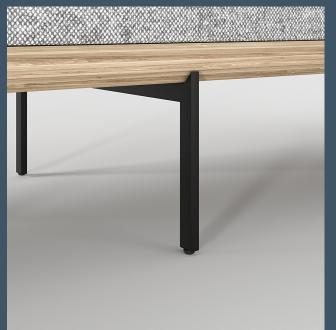

#### 7 LEG STYLES

- Any Metal Finish
- Any Stain-to-Match Wood
- Painted Lacquer with Various
  Sheens

### LEG OPTIONS

LEG STYLE 5

LEG STYLE 2

LEG STYLE 6

LEG STYLE 3

LEG STYLE 7

LEG STYLE 4