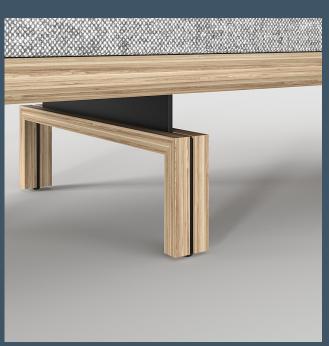

#### 7 LEG STYLES

- Any Metal Finish
- Any Stain-to-Match Wood
- Painted Lacquer with Various
  Sheens

### LEG OPTIONS

LEG STYLE 5

LEG STYLE 2

LEG STYLE 6

LEG STYLE 3

LEG STYLE 7

LEG STYLE 4