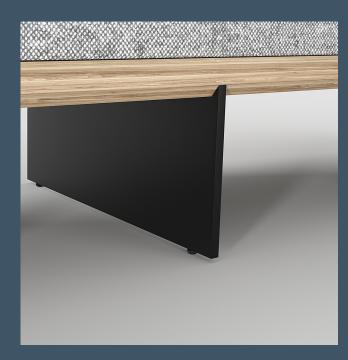

#### 7 LEG STYLES

- Any Metal Finish
- Any Stain-to-Match Wood
- Painted Lacquer with Various
  Sheens

### LEG OPTIONS

LEG STYLE 5

LEG STYLE 2

LEG STYLE 6

LEG STYLE 3

LEG STYLE 7

LEG STYLE 4