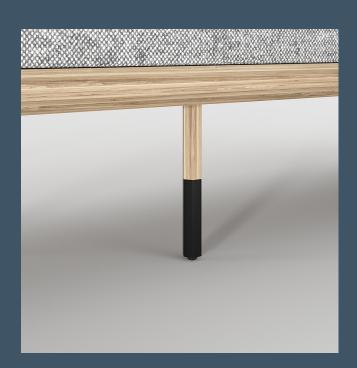

#### 7 LEG STYLES

- Any Metal Finish
- Any Stain-to-Match Wood
- Painted Lacquer with Various
  Sheens

### LEG OPTIONS

LEG STYLE 5

LEG STYLE 2

LEG STYLE 6

LEG STYLE 3

LEG STYLE 7

LEG STYLE 4